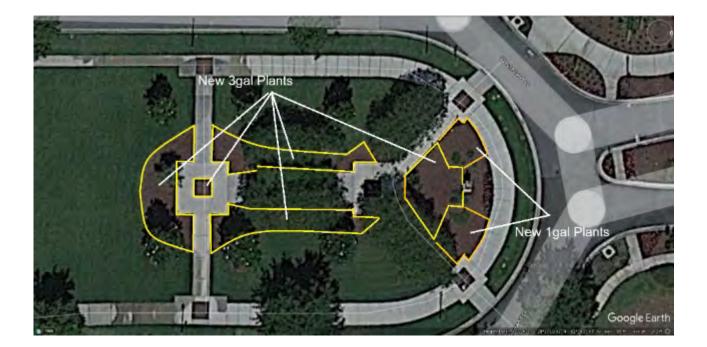

Tab 3

Enhancing landscape with water-conscious techniques

February 19, 2024

Connerton West CDD 12750 Citrus Park Lane, Suite 115 Tampa, FL 33625

Re: Connerton WUP #347

### CONNERTON WEST WATER CONSERVATION PLAN

- Conduct monthly maintenance and repair program on the water distribution and irrigation systems, including a
  system-wide survey conducted at least once per year that includes monitoring flow rates and system pressures to
  detect leaks and clogs, routine cleaning of system components (nozzles, valves, filter, meters, etc.) checking
  controllers or timers monthly for accurate operation, and monitoring meters for unusually high or low readings.
- Conduct an annual analysis of the irrigation system efficiency. The analysis shall include periodic testing for application and distribution uniformity, and system maintenance to irrigate efficiently. Evaluate the feasibility of improving the efficiency of the current water distribution and irrigation system. Install the improvements when it is determined to be operationally and economically feasible.
- Daytime irrigation shall be avoided except for system maintenance and testing.
- Utilize smart irrigation technology to maximize the efficiency of the irrigation system. This includes utilizing ET sensor systems throughout the property to determine when and how much irrigation water is needed.
- Reduce or eliminate irrigation runoff by monitoring irrigation duration so that only the water necessary for plant growth is used and avoiding irrigation of paved areas.
- Use Florida- friendly landscape principles and components consistent with Section 373.185, F. S. 36.
- Maximize use of AWS (Alternate Water Source) for irrigation when reclaimed water is available from Pasco County.