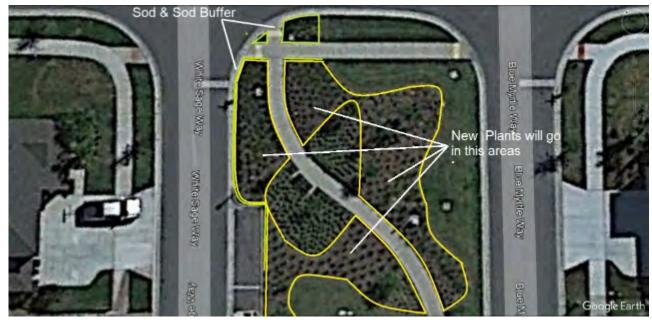

| 1.00                                        | \$3,285.500 | \$3,285.50 |
| Blue Daze                                                                                                                                      |                                                          | 224.00                                      | \$11.250    | \$2,520.00 |
| Goldmound Duranta                                                                                                                              |                                                          | 115.00                                      | \$18.750    | \$2,156.25 |

**Pinebark Mulch** 

Florotam

Client Notes

\$1,207.50

\$300.00

\$2,500.00

69.00

30.00

4.00

\$17.500

\$10.000

\$625.000





|           | SUBTOTAL  | \$11,969.25 |
|-----------|-----------|-------------|
| Signature | SALES TAX | \$0.00      |
|           | TOTAL     | \$11,969.25 |

Signature above authorizes Yellowstone Landscape to perform work as described above and verifies that the prices and specifications are hereby accepted. All overdue balances will be charge a 1.5% a month, 18% annual percentage rate. Limited Warranty: All plant material is under a limited warranty for one year. Transplanted plant material and/or plant material that dies due to conditions out of Yellowstone Landscape's control (i.e. Acts of God, vandalism, inadequate irrigation due to water restrictions, etc.) shall not be included in the warranty.

| Contact     | Assigned To                         |
|-------------|--------------