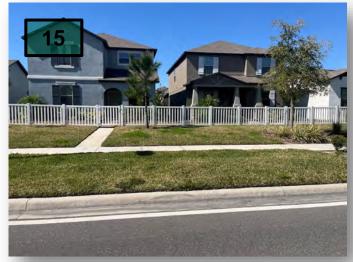

- 14. Eradicate the ant mounds on Flourish Drive going toward Sagewood.
- 15. Eradicate the turf weeds along the white fence frontage on Flourish Drive going toward the Sagewood main entrance.(pic 15)