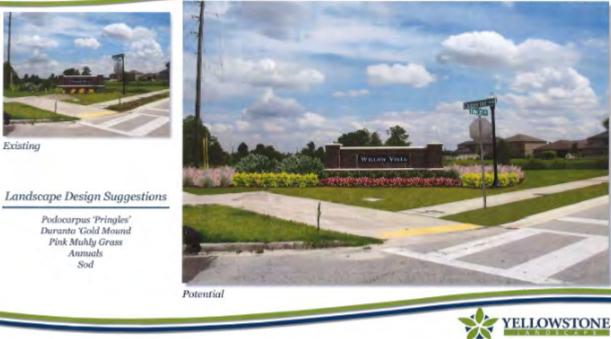

# Summary & Entrance Connerton Boulevard

### Summary, General Updates, Recent & Upcoming Maintenance Events

- Saint Augustine to receive an application of 20-0-10 w Pre-M in the month of February. Was this completed?
- Ornamentals to receive an application of 8-10-10 in the month of March please prepare for this and have it completed.

The following are action items for Yellowstone Landscaping or Ballenger & Co., (B&C) to complete. Please refer to the item # in your response listing action already taken or anticipated time of completion. Red text indicates deficient from previous report. Bold Red text indicates deficient for more than a month. Green text indicates a proposal has been requested. Blue indicates irrigation. Orange is for staff. Bold underlined is info. or questions for BOS or Developer.

1. Treat the turf weeds along the berm on the outbound side of Connerton Blvd just pass the maintenance annex(Pic 1,1a)

2. During my inspection, the annuals bed throughout the district are in very poor shape. Yellowstone, please remove the rest of the annuals and prepare the bed for the next changeout. .(Pic 2,2a)

## Connerton Boulevard, Wonderment Way & Pleasant Plain Parkway

- Remove the weeds and sucker growth in the Flax Lilies on the inbound side of the Connerton Blvd main entrance.
- 4. Remove the moss up to 15 feet in the raised container on the inbound side of the Connerton Blvd main entrance.(Pic 4)

- 5. Treat the turf weeds in the Saint Augustine throughout the Connerton Blvd Main entrance. This is the area from the annual beds to the water fountain monument.
- 6. Start the pencil pruning of the crape myrtles throughout the district. We are only to take of anything smaller than a pencil.
- Remove the moss from the Crape Myrtles on the inbound and outbound side of the Connerton Blvd entrance behind the brick fences. (pic 7>)
- 8. Ballenger to check the center island before you get to the maintenance annex for broken drip or irrigation lines. There were a few wet areas along Connerotn Blvd.
- 9. Remove the moss from the oak trees in the center island up to 15 feet from the Arbors entrance to the first traffic circle.(Pic 9>)
- 10. Remove the moss from the First traffic circle to the second traffic circle on Connerton Blvd in the center island.

### Connerton Boulevard, Wonderment Way & Pleasant Plain Parkway

- 12. Eradicate the bed weeds in the beds on Connerton Blvd in the center island after the 2nd traffic circle going toward flourish drive.
- 13. Treat the turf weeds in the center island on Connerton Blvd to Flourish drive after the second traffic circle.(Pic 13)

- 14. Eradicate the ant mounds on Flourish Drive going toward Sagewood.
- 15. Eradicate the turf weeds along the white fence frontage on Flourish Drive going toward the Sagewood main entrance.(pic 15)

16. Eradicate the bed weeds in the bed on the outbound side of the Sagewood main entrance.

- 17. Soft edge the backside of the bed on the east side of the pocket park next to 9001 Pleasant woods drive.
- 18. Treat the turf weeds throughout the main park in Willow Vista.
- 19. Eradicate the bed weeds in the Willows Vista entrance on Blue Mist Parkway.
- 20. Pencil Prune the Crape Myrtles on Blue Mist Parkway. Se example below(pic 21)
- 21. Pencil Prune the Crape Myrtles going into the Verona entrance.(Pic 21)

## Connerton Boulevard, Wonderment Way & Pleasant Plain Parkway

- 22. Pencil Prune the Crape Myrtles on Pearl Crescent Court.
- 23. During my inspection I noticed that there are still a few oak trees at the Storybook dog park and around the soccer field that need moss removed.
- 24. Pencil prune the Crape Myrtles at the both Wistful Yearn Park areas.
- 25. Ballenger to check the irrigation along the fence on the exit side of the Verona entrance where the Anise is located. Noticing a few areas starting to flag.
- 26. Still are trees that need demossing at the second roundabout on Pleasant Plains parkway.
- 27. We now have red cedars that are browning along the Jasmine Abbey fence line along Pleasant plains parkway. Please investigate these and diagnose.(pic 27)

- 28. Ballenger to check the irrigation at the Jasmine Abbey park during my inspection there were areas that had water running over into the road.
- 29. Diagnose and treat the Boxwoods along the Portola Gardens frontage. This could be from the colder weather.

- 30. Treat the weeds in the Jasmine Minima at the Picket Fence pocket park.
- 31. Remove the Moss from the trees at the Picket Fence pocket park.(pic 31)

Tab 5