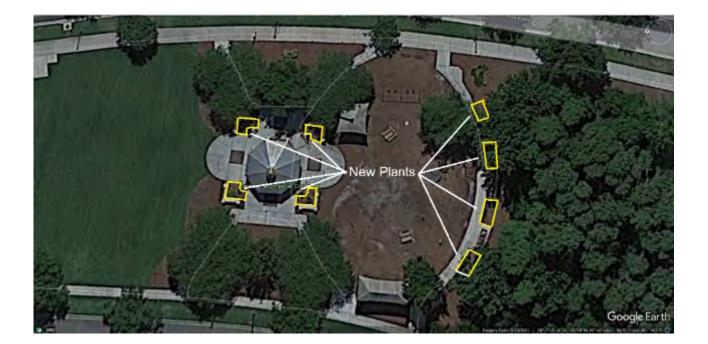

Tab 3

Enhancing landscape with water-conscious techniques

February 19, 2024

Connerton West CDD 12750 Citrus Park Lane, Suite 115 Tampa, FL 33625

Re: Connerton WUP #347

### CONNERTON WEST WATER CONSERVATION PLAN

- Conduct monthly maintenance and repair program on the water distribution and irrigation systems, including a
  system-wide survey conducted at least once per year that includes monitoring flow rates and system pressures to
  detect leaks and clogs, routine cleaning of system components (nozzles, valves, filter, meters, etc.) checking
  controllers or timers monthly for accurate operation, and monitoring meters for unusually high or low readings.
- Conduct an annual analysis of the irrigation system efficiency. The analysis shall include periodic testing for application and distribution uniformity, and system maintenance to irrigate efficiently. Evaluate the feasibility of improving the efficiency of the current water distribution and irrigation system. Install the improvements when it is determined to be operationally and economically feasible.
- Daytime irrigation shall be avoided except for system maintenance and testing.
- Utilize smart irrigation technology to maximize the efficiency of the irrigation system. This includes utilizing ET sensor systems throughout the property to determine when and how much irrigation water is needed.
- Reduce or eliminate irrigation runoff by monitoring irrigation duration so that only the water necessary for plant growth is used and avoiding irrigation of paved areas.
- Use Florida- friendly landscape principles and components consistent with Section 373.185, F. S. 36.
- Maximize use of AWS (Alternate Water Source) for irrigation when reclaimed water is available from Pasco County.