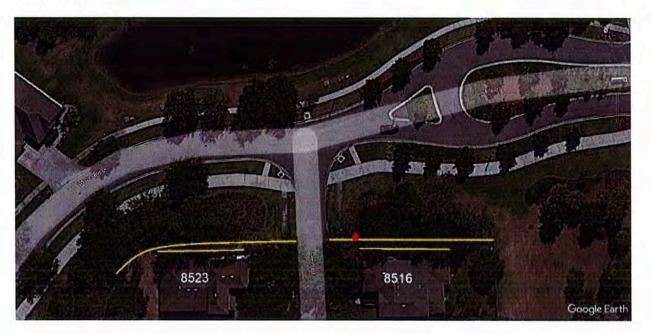

Tampa, FL 33614

main: 904-436-6270 mobile: sloadholtz@rizzetta.com 3434 Colwell Avenue Suite 200 Tampa, FL 33614

Property Name: Connerton West CDD

8516 & 8523 Lagerfeld Building Cut Backs

Terms: Net 30

- Crown/Clean reduction of various trees in the CDD area located next to 8516 & 8523 Lagerfeld.
- Crown Elevation of a minimum of 12 feet
- Building Clearance of 6-8 feet minimum
- Stump grind an existing stump net to 8516 Lagerfeld
- All debris removed
- Dump Fees & Taxes

| DESCRIPTION                                           | QUANTITY | UNIT PRICE  | AMOUNT     |  |
|-------------------------------------------------------|----------|-------------|------------|--|
| 8516 & 8523 Lagerfeld Building Clearance & Tree Clean | 1.00     | \$2,850.000 | \$2,850.00 |  |

**Client Notes** 



| ×       | TOTAL     | \$2,850.00 |
|---------|-----------|------------|
| gnature | SALES TAX | \$0.00     |
|         | SUBTOTAL  | \$2,850.00 |
|         |           |            |

Signature above authorizes Yellowstone Landscape to perform work as described above and verifies that the prices and specifications are hereby accepted. All overdue balances will be charge a 1.5% a month, 18% annual percentage rate. Limited Warranty: All plant material is under a limited warranty for one year. Transplanted plant material and/or plant material that dies due to conditions out of Yellowstone Landscape's control (i.e. Acts of God, vandalism, inadequate irrigation due to water restrictions, etc.) shall not be included in the warranty.

| Contact                  | As          |
|--------------