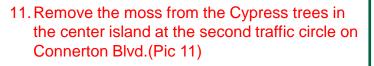

- 5. Treat the turf weeds in the Saint Augustine throughout the Connerton Blvd Main entrance. This is the area from the annual beds to the water fountain monument.
- 6. Start the pencil pruning of the crape myrtles throughout the district. We are only to take of anything smaller than a pencil.
- Remove the moss from the Crape Myrtles on the inbound and outbound side of the Connerton Blvd entrance behind the brick fences. (pic 7>)
- 8. Ballenger to check the center island before you get to the maintenance annex for broken drip or irrigation lines. There were a few wet areas along Connerotn Blvd.
- 9. Remove the moss from the oak trees in the center island up to 15 feet from the Arbors entrance to the first traffic circle.(Pic 9>)
- 10. Remove the moss from the First traffic circle to the second traffic circle on Connerton Blvd in the center island.