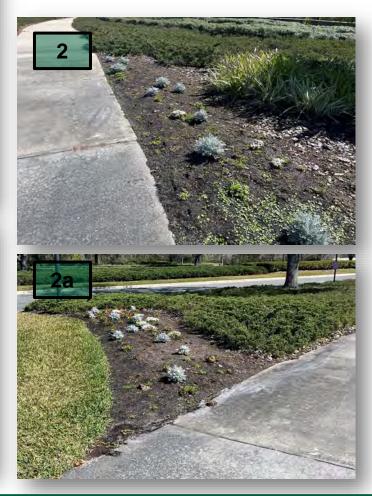

1. Treat the turf weeds along the berm on the outbound side of Connerton Blvd just pass the maintenance annex(Pic 1,1a)

2. During my inspection, the annuals bed throughout the district are in very poor shape. Yellowstone, please remove the rest of the annuals and prepare the bed for the next changeout. .(Pic 2,2a)