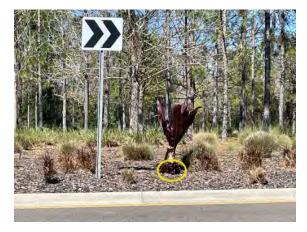

1. Treat the turf weeds along the berm on the outbound side of Connerton Blvd just pass the maintenance annex(Pic 1,1a)

2. During my inspection, the annuals bed throughout the district are in very poor shape. Yellowstone, please remove the rest of the annuals and prepare the bed for the next changeout. .(Pic 2,2a)