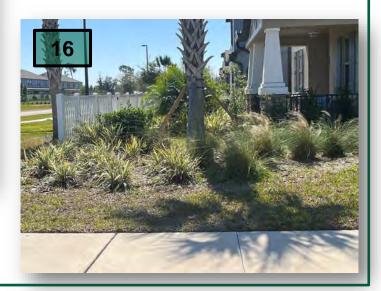

16. Eradicate the bed weeds in the bed on the outbound side of the Sagewood main entrance.

- 17. Soft edge the backside of the bed on the east side of the pocket park next to 9001 Pleasant woods drive.
- 18. Treat the turf weeds throughout the main park in Willow Vista.
- 19. Eradicate the bed weeds in the Willows Vista entrance on Blue Mist Parkway.
- 20. Pencil Prune the Crape Myrtles on Blue Mist Parkway. Se example below(pic 21)
- 21. Pencil Prune the Crape Myrtles going into the Verona entrance.(Pic 21)