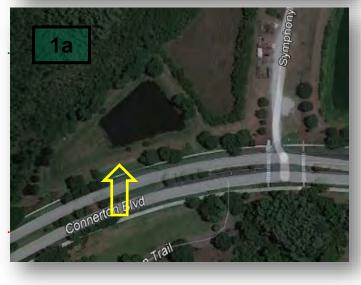

1. Treat the turf weeds along the berm on the outbound side of Connerton Blvd just pass the maintenance annex(Pic 1,1a)

2. During my inspection, the annuals bed throughout the district are in very poor shape. Yellowstone, please remove the rest of the annuals and prepare the bed for the next changeout. .(Pic 2,2a)