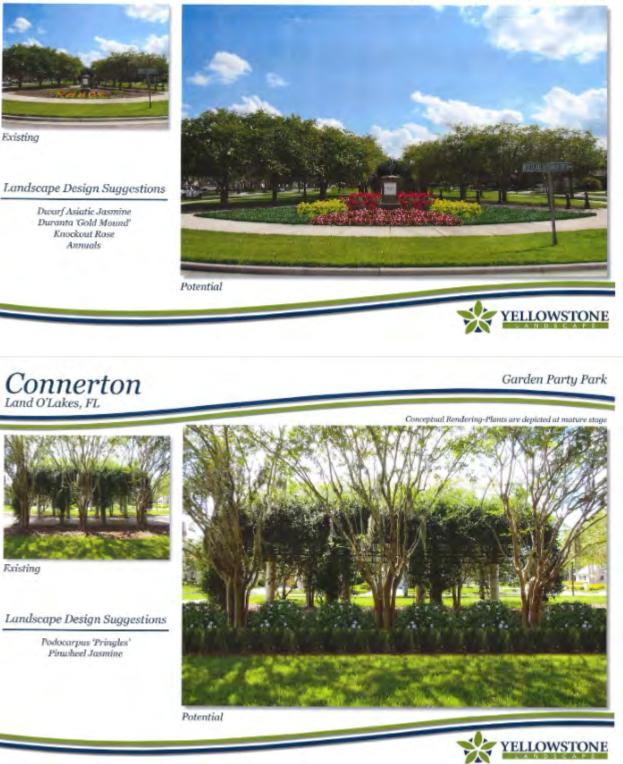

Tab 3

Enhancing landscape with water-conscious techniques

February 19, 2024

Connerton West CDD 12750 Citrus Park Lane, Suite 115 Tampa, FL 33625

Re: Connerton WUP #347

### CONNERTON WEST WATER CONSERVATION PLAN

- Conduct monthly maintenance and repair program on the water distribution and irrigation systems, including a
  system-wide survey conducted at least once per year that includes monitoring flow rates and system pressures to
  detect leaks and clogs, routine cleaning of system components (nozzles, valves, filter, meters, etc.) checking
  controllers or timers monthly for accurate operation, and monitoring meters for unusually high or low readings.
- Conduct an annual analysis of the irrigation system efficiency. The analysis shall include periodic testing for application and distribution uniformity, and system maintenance to irrigate efficiently. Evaluate the feasibility of improving the efficiency of the current water distribution and irrigation system. Install the improvements when it is determined to be operationally and economically feasible.
- Daytime irrigation shall be avoided except for system maintenance and testing.
- Utilize smart irrigation technology to maximize the efficiency of the irrigation system. This includes utilizing ET sensor systems throughout the property to determine when and how much irrigation water is needed.
- Reduce or eliminate irrigation runoff by monitoring irrigation duration so that only the water necessary for plant growth is used and avoiding irrigation of paved areas.
- Use Florida- friendly landscape principles and components consistent with Section 373.185, F. S. 36.
- Maximize use of AWS (Alternate Water Source) for irrigation when reclaimed water is available from Pasco County.