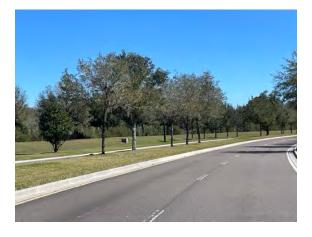

1. Treat the turf weeds along the berm on the outbound side of Connerton Blvd just pass the maintenance annex(Pic 1,1a)

2. During my inspection, the annuals bed throughout the district are in very poor shape. Yellowstone, please remove the rest of the annuals and prepare the bed for the next changeout. .(Pic 2,2a)

- 5. Treat the turf weeds in the Saint Augustine throughout the Connerton Blvd Main entrance. This is the area from the annual beds to the water fountain monument.
- 6. Start the pencil pruning of the crape myrtles throughout the district. We are only to take of anything smaller than a pencil.
- Remove the moss from the Crape Myrtles on the inbound and outbound side of the Connerton Blvd entrance behind the brick fences. (pic 7>)
- 8. Ballenger to check the center island before you get to the maintenance annex for broken drip or irrigation lines. There were a few wet areas along Connerotn Blvd.
- 9. Remove the moss from the oak trees in the center island up to 15 feet from the Arbors entrance to the first traffic circle.(Pic 9>)
- 10. Remove the moss from the First traffic circle to the second traffic circle on Connerton Blvd in the center island.