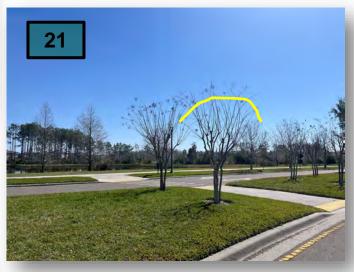

- 5. Treat the turf weeds in the Saint Augustine throughout the Connerton Blvd Main entrance. This is the area from the annual beds to the water fountain monument.
- 6. Start the pencil pruning of the crape myrtles throughout the district. We are only to take of anything smaller than a pencil.
- Remove the moss from the Crape Myrtles on the inbound and outbound side of the Connerton Blvd entrance behind the brick fences. (pic 7>)
- 8. Ballenger to check the center island before you get to the maintenance annex for broken drip or irrigation lines. There were a few wet areas along Connerotn Blvd.
- 9. Remove the moss from the oak trees in the center island up to 15 feet from the Arbors entrance to the first traffic circle.(Pic 9>)
- 10. Remove the moss from the First traffic circle to the second traffic circle on Connerton Blvd in the center island.