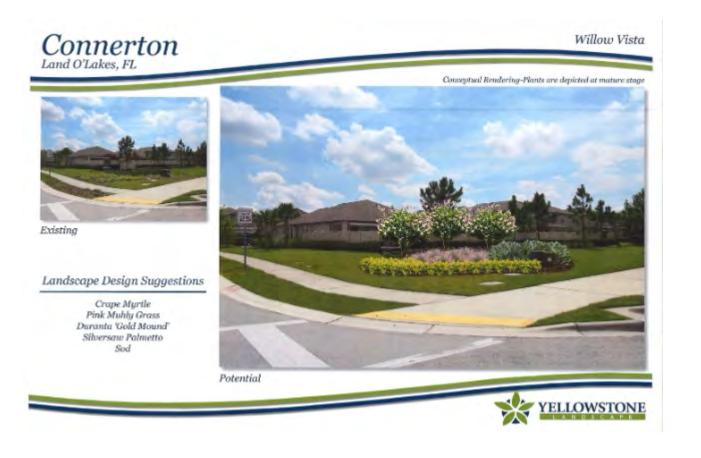

# Summary & Entrance Connerton Boulevard

### Summary, General Updates, Recent & Upcoming Maintenance Events

- Saint Augustine to receive an application of 20-0-10 w Pre-M in the month of February. Was this completed?
- Ornamentals to receive an application of 8-10-10 in the month of March please prepare for this and have it completed.

The following are action items for Yellowstone Landscaping or Ballenger & Co., (B&C) to complete. Please refer to the item # in your response listing action already taken or anticipated time of completion. Red text indicates deficient from previous report. Bold Red text indicates deficient for more than a month. Green text indicates a proposal has been requested. Blue indicates irrigation. Orange is for staff. Bold underlined is info. or questions for BOS or Developer.

1. Treat the turf weeds along the berm on the outbound side of Connerton Blvd just pass the maintenance annex(Pic 1,1a)

2. During my inspection, the annuals bed throughout the district are in very poor shape. Yellowstone, please remove the rest of the annuals and prepare the bed for the next changeout. .(Pic 2,2a)

## Connerton Boulevard, Wonderment Way & Pleasant Plain Parkway

- Remove the weeds and sucker growth in the Flax Lilies on the inbound side of the Connerton Blvd main entrance.
- 4. Remove the moss up to 15 feet in the raised container on the inbound side of the Connerton Blvd main entrance.(Pic 4)

- 5. Treat the turf weeds in the Saint Augustine throughout the Connerton Blvd Main entrance. This is the area from the annual beds to the water fountain monument.
- 6. Start the pencil pruning of the crape myrtles throughout the district. We are only to take of anything smaller than a pencil.
- Remove the moss from the Crape Myrtles on the inbound and outbound side of the Connerton Blvd entrance behind the brick fences. (pic 7>)
- 8. Ballenger to check the center island before you get to the maintenance annex for broken drip or irrigation lines. There were a few wet areas along Connerotn Blvd.
- 9. Remove the moss from the oak trees in the center island up to 15 feet from the Arbors entrance to the first traffic circle.(Pic 9>)
- 10. Remove the moss from the First traffic circle to the second traffic circle on Connerton Blvd in the center island.

### Connerton Boulevard, Wonderment Way & Pleasant Plain Parkway

- 12. Eradicate the bed weeds in the beds on Connerton Blvd in the center island after the 2nd traffic circle going toward flourish drive.
- 13. Treat the turf weeds in the center island on Connerton Blvd to Flourish drive after the second traffic circle.(Pic 13)

- 14. Eradicate the ant mounds on Flourish Drive going toward Sagewood.
- 15. Eradicate the turf weeds along the white fence frontage on Flourish Drive going toward the Sagewood main entrance.(pic 15)

16. Eradicate the bed weeds in the bed on the outbound side of the Sagewood main entrance.

- 17. Soft edge the backside of the bed on the east side of the pocket park next to 9001 Pleasant woods drive.
- 18. Treat the turf weeds throughout the main park in Willow Vista.
- 19. Eradicate the bed weeds in the Willows Vista entrance on Blue Mist Parkway.
- 20. Pencil Prune the Crape Myrtles on Blue Mist Parkway. Se example below(pic 21)
- 21. Pencil Prune the Crape Myrtles going into the Verona entrance.(Pic 21)

## Connerton Boulevard, Wonderment Way & Pleasant Plain Parkway

- 22. Pencil Prune the Crape Myrtles on Pearl Crescent Court.
- 23. During my inspection I noticed that there are still a few oak trees at the Storybook dog park and around the soccer field that need moss removed.
- 24. Pencil prune the Crape Myrtles at the both Wistful Yearn Park areas.
- 25. Ballenger to check the irrigation along the fence on the exit side of the Verona entrance where the Anise is located. Noticing a few areas starting to flag.
- 26. Still are trees that need demossing at the second roundabout on Pleasant Plains parkway.
- 27. We now have red cedars that are browning along the Jasmine Abbey fence line along Pleasant plains parkway. Please investigate these and diagnose.(pic 27)

- 28. Ballenger to check the irrigation at the Jasmine Abbey park during my inspection there were areas that had water running over into the road.
- 29. Diagnose and treat the Boxwoods along the Portola Gardens frontage. This could be from the colder weather.

- 30. Treat the weeds in the Jasmine Minima at the Picket Fence pocket park.
- 31. Remove the Moss from the trees at the Picket Fence pocket park.(pic 31)

Tab 5