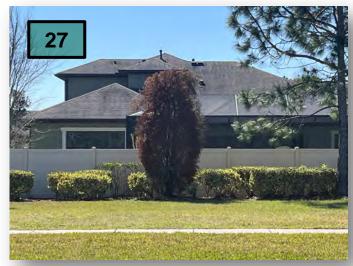

## Connerton Boulevard, Wonderment Way & Pleasant Plain Parkway

- 22. Pencil Prune the Crape Myrtles on Pearl Crescent Court.
- 23. During my inspection I noticed that there are still a few oak trees at the Storybook dog park and around the soccer field that need moss removed.
- 24. Pencil prune the Crape Myrtles at the both Wistful Yearn Park areas.
- 25. Ballenger to check the irrigation along the fence on the exit side of the Verona entrance where the Anise is located. Noticing a few areas starting to flag.
- 26. Still are trees that need demossing at the second roundabout on Pleasant Plains parkway.
- 27. We now have red cedars that are browning along the Jasmine Abbey fence line along Pleasant plains parkway. Please investigate these and diagnose.(pic 27)