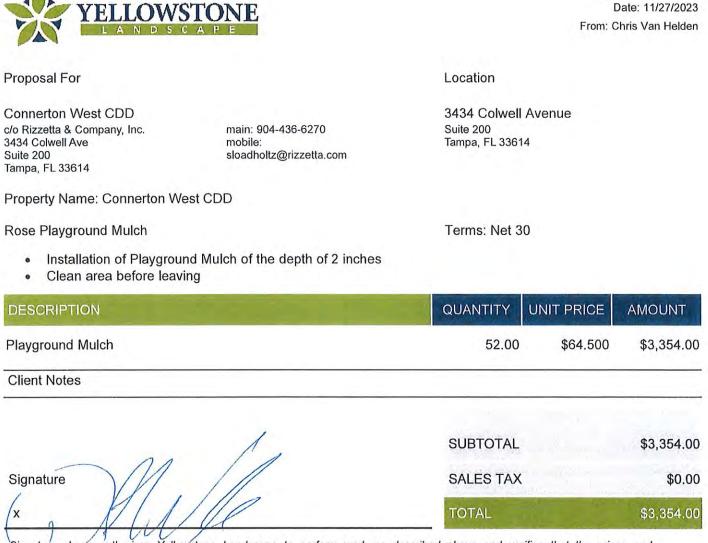

e any questions or inquiries please call (386) 437-6211.

Yellowstone Landscape | Post Office Box 849 | Bunnell FL 32110 | Tel 386.437.6211 | Fax 386.437.1286



**Bill To:** 

### INVOICE

| INVOICE # | INVOICE DATE |  |  |
|-----------|--------------|--|--|
| TM 644310 | 1/8/2024     |  |  |
| TERMS     | PO NUMBER    |  |  |
| Net 30    |              |  |  |

#### Connerton West CDD c/o Rizzetta & Company, Inc. Remit To: 3434 Colwell Ave Yellowstone Landscape Suite 200 PO Box 101017 Tampa, FL 33614 Atlanta, GA 30392-1017 Property Name: Connerton West CDD Address: 3434 Colwell Avenue Invoice Due Date: February 7, 2024 Suite 200 Tampa, FL 33614 Invoice Amount: \$3,354.00 **Current Amount** Description Rose Playground Mulch Rose Playground Mulch \$3,354.00



# IN COMMERCIAL LANDSCAPING



Signature above authorizes Yellowstone Landscape to perform work as described above and verifies that the prices and specifications are hereby accepted. All overdue balances will be charge a 1.5% a month, 18% annual percentage rate. Limited Warranty: All plant material is under a limited warranty for one year. Transplanted plant material and/or plant material that dies due to conditions out of Yellowstone Landscape's control (i.e. Acts of God, vandalism, inadequate irrigation due to water restrictions, etc.) shall not be included in the warranty.

| Contact                  | A |
|--------------------------|---|
| Print Name: Drivel North | c |
| Title: Chast             |   |
| Date: 12(12)             |   |
|                          |   |

Assigned To

Chris Van Helden Office: cvanhel