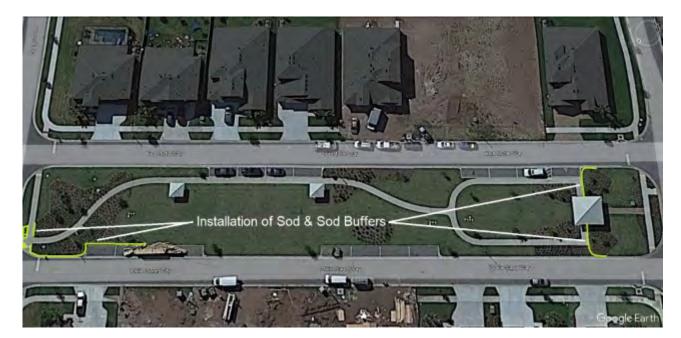

| 1.00                                        | \$3,285.500 | \$3,285.50 |
| Blue Daze                                                                                                                                      |                                                          | 224.00                                      | \$11.250    | \$2,520.00 |
| Goldmound Duranta                                                                                                                              |                                                          | 115.00                                      | \$18.750    | \$2,156.25 |

**Pinebark Mulch** 

Florotam

Client Notes

\$1,207.50

\$300.00

\$2,500.00

69.00

30.00

4.00

\$17.500

\$10.000

\$625.000





|           | SUBTOTAL  | \$11,969.25 |
|-----------|-----------|-------------|
| Signature | SALES TAX | \$0.00      |
|           | TOTAL     | \$11,969.25 |

Signature above authorizes Yellowstone Landscape to perform work as described above and verifies that the prices and specifications are hereby accepted. All overdue balances will be charge a 1.5% a month, 18% annual percentage rate. Limited Warranty: All plant material is under a limited warranty for one year. Transplanted plant material and/or plant material that dies due to conditions out of Yellowstone Landscape's control (i.e. Acts of God, vandalism, inadequate irrigation due to water restrictions, etc.) shall not be included in the warranty.

| Contact     | Assigned To                         |
|-------------|------------