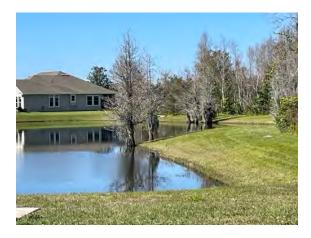

## Observation

Assigned To Community/Maintenance Crew

Ponds East of the circle of Blue Mist Parkway & PPP has had trees lifted & moss removed. As of 22 Feb 24 the Maintenance Crew will need to return to the pond directly North to re-remove the moss or those Cypress Trees.



Observation Assigned To Maintenance Crew Return to Jasmine Abby Park to remove palmetto sprouts from beds.

### Observation Assigned To (

Assigned To Community/Maintenance Crew Berm west of Gardenia Glen moss & tree lifting still needs to be completed. (387A & 387C)





Observation Assigned To Community Pond west & south of the Pertola circle has had the

trees lifted & moss removed.(Pond E)

Observation Assigned To Community Pond west of Savory Walk Dr all trees have had moss removed & tree limbs lifted.(Pond A)



### Observation

Assigned To Community/Maintenance Crew As of 22 Feb 24, the pond at Westerland Blvd & PPP(Pond 300, 400, 1150, 1100, & 200) still has moss that needs be removed. Wood line push backs also need to be completed along PPP. From the circle at Pertola to McDonalds.



Observation Assigned To Community Magnolia Park trees are lifted & moss removed.



## Observation

Assigned To Board Once the warmer weather has settled back into the area, I will have the crew cut the Mexican Petunias by 50% so to allow the plant to push &

promote growth from the bottom.



Observation Assigned To Community Magnolia Park to Garden Party Park all trees are lifted & moss removed.

At the

Christiaan Van Helden Yellowstone Landscape

Tab 6



| Proposal For