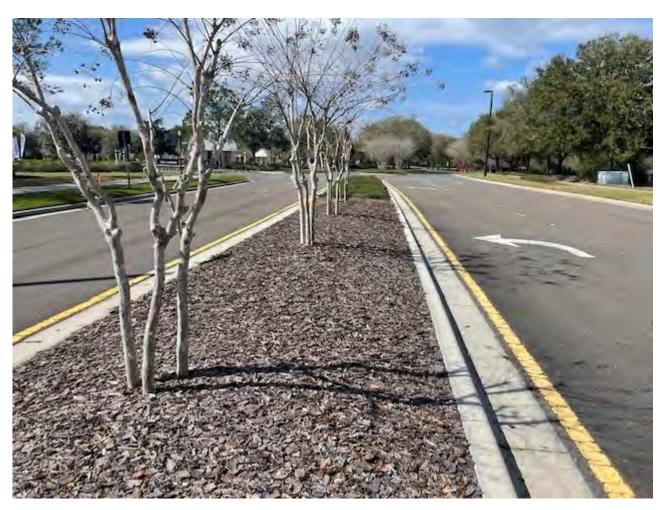

- 5. Treat the turf weeds in the Saint Augustine throughout the Connerton Blvd Main entrance. This is the area from the annual beds to the water fountain monument.
- 6. Start the pencil pruning of the crape myrtles throughout the district. We are only to take of anything smaller than a pencil.
- Remove the moss from the Crape Myrtles on the inbound and outbound side of the Connerton Blvd entrance behind the brick fences. (pic 7>)
- 8. Ballenger to check the center island before you get to the maintenance annex for broken drip or irrigation lines. There were a few wet areas along Connerotn Blvd.
- 9. Remove the moss from the oak trees in the center island up to 15 feet from the Arbors entrance to the first traffic circle.(Pic 9>)
- 10. Remove the moss from the First traffic circle to the second traffic circle on Connerton Blvd in the center island.