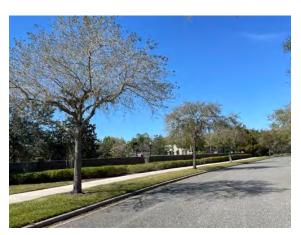

- 5. Treat the turf weeds in the Saint Augustine throughout the Connerton Blvd Main entrance. This is the area from the annual beds to the water fountain monument.
- 6. Start the pencil pruning of the crape myrtles throughout the district. We are only to take of anything smaller than a pencil.
- Remove the moss from the Crape Myrtles on the inbound and outbound side of the Connerton Blvd entrance behind the brick fences. (pic 7>)
- 8. Ballenger to check the center island before you get to the maintenance annex for broken drip or irrigation lines. There were a few wet areas along Connerotn Blvd.
- 9. Remove the moss from the oak trees in the center island up to 15 feet from the Arbors entrance to the first traffic circle.(Pic 9>)
- 10. Remove the moss from the First traffic circle to the second traffic circle on Connerton Blvd in the center island.