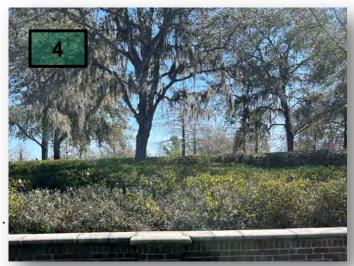

- 5. Treat the turf weeds in the Saint Augustine throughout the Connerton Blvd Main entrance. This is the area from the annual beds to the water fountain monument.
- 6. Start the pencil pruning of the crape myrtles throughout the district. We are only to take of anything smaller than a pencil.
- Remove the moss from the Crape Myrtles on the inbound and outbound side of the Connerton Blvd entrance behind the brick fences. (pic 7>)
- 8. Ballenger to check the center island before you get to the maintenance annex for broken drip or irrigation lines. There were a few wet areas along Connerotn Blvd.
- 9. Remove the moss from the oak trees in the center island up to 15 feet from the Arbors entrance to the first traffic circle.(Pic 9>)
- 10. Remove the moss from the First traffic circle to the second traffic circle on Connerton Blvd in the center island.